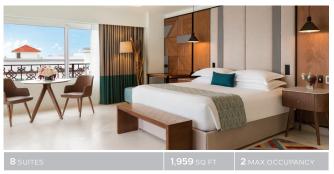

#### PRESIDENTIAL SUITE KING

Including all the features of the One Bedroom Suite these 1,959 square-foot penthouse suites feature a large living and dining area for six people, a separate bedroom, a double hot tub, terrace with a pool, and plenty of space for entertaining.