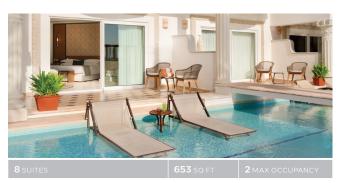

### JUNIOR SUITE SWIM-UP KING OR DOUBLE

Exclusive swim-up suites include a semi-private pool off the balcony.