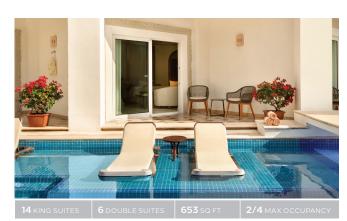

### JUNIOR SUITE SWIM-UP KING OR DOUBLE

Exclusive swim-up suites include a semi-private pool off the balcony.