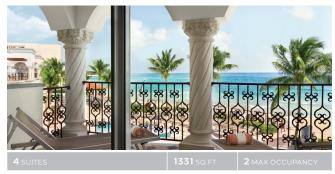

#### ONE BEDROOM SUITE KING

Exceptionally spacious, these suites include a separate bedroom and living room, a bar and dining room with seating for six, an oversized private balcony, an exclusive designated beach cabana, and a double hot tub.